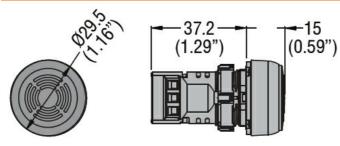

## Dimensions

| Product designation       |                             |     |     | Monoblock buzzer - Continous or pulse tone |
|---------------------------|-----------------------------|-----|-----|--------------------------------------------|
| Product type designation  |                             |     |     | LPCZS                                      |
| General characteristics   |                             |     |     |                                            |
| Material                  |                             |     |     | Polyamide                                  |
| IEC degree of protection  |                             |     |     | IP40 on front and IP20 on rear             |
| Electrical characteristic |                             |     |     |                                            |
| Rated impulse withstan    | nd voltage Uimp             |     | kV  | 4                                          |
| Rated frequency           |                             |     | Hz  | 50-60                                      |
| Supply voltage (AC)       |                             |     | V   | 85140                                      |
| Supply voltage (DC)       |                             |     | V   | 85140                                      |
| Mechanical features       |                             |     |     |                                            |
| Tightening torque for te  | erminals max                |     | Nm  | 0.5                                        |
| Screwdriver               |                             |     |     | Flat-head:                                 |
|                           |                             |     |     | 0.6x3.5mm/0.02x0.                          |
| Conductor section         |                             |     |     |                                            |
|                           | AWG/kcmil conductor section |     |     |                                            |
|                           |                             | min |     | 24                                         |
|                           |                             | max |     | 14                                         |
|                           | IEC                         |     |     |                                            |
|                           |                             | min | mm² | 0.5                                        |
|                           |                             | max | mm² | 2.5                                        |
| Weight                    |                             |     | g   | 20                                         |
| UL technical data         |                             |     |     |                                            |
| UL degree of protection   | 0                           |     |     | 1, 2, 3R, 4, 4X,                           |
|                           |                             |     |     | 12, 12K on front                           |
| Ambient conditions        |                             |     |     |                                            |
| Temperature               |                             |     |     |                                            |
|                           | Operating temperature       |     |     |                                            |
|                           |                             | min | °C  | -25                                        |
|                           |                             | max | °C  | +70                                        |
|                           | Storage temperature         |     |     |                                            |
|                           |                             | min | °C  | -40                                        |
|                           |                             | max | °C  | +85                                        |
| Dimoneione                |                             |     |     |                                            |