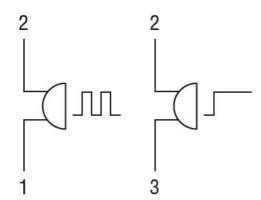

| min | °C  | -25                                        |
|                           |                             | max | °C  | +70                                        |
|                           | Storage temperature         |     |     |                                            |
|                           |                             | min | °C  | -40                                        |
|                           |                             | max | °C  | +85                                        |
| Dimoneione                |                             |     |     |                                            |

## Dimensions



## Wiring diagrams



## CONTINUOUS OR PULSA-TONE MONOBLOCK BUZZER Ø22MM PLATINUM SERIES CHROMED PLASTIC, 85-140VAC/DC, IP40 - 90DB



|  | ions and |  |
|--|----------|--|
|  |          |  |

Compliance

CSA C22.2 n° 14

IEC/EN/BS 60947-1

IEC/EN/BS 60947-5-1

UL508

Certificates

CCC

cULus

EAC

ETIM classification

ETIM 8.0 EC000130 - Signal horn