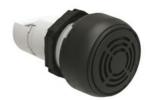

## CONTINUOUS OR PULSA-TONE MONOBLOCK BUZZER Ø22MM PLATINUM SERIES CHROMED PLASTIC, 85-140VAC/DC, IP40 - 90DB

|  | ions and |  |
|--|----------|--|
|  |          |  |

Compliance

CSA C22.2 n° 14

IEC/EN/BS 60947-1